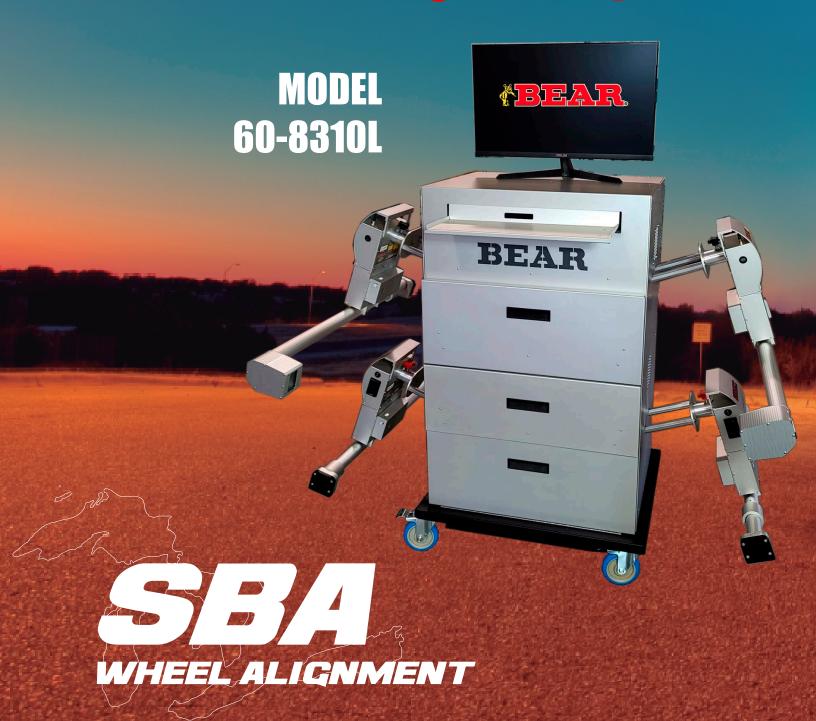

## Advanced Wheel Alignment Systems

## 

- Sturdy all-aluminum cabinet
- Straight arm wheel units for cars and light trucks
- 8-Sensor 2.4Ghz Wireless operation
- PC with 32" 1920x1080 LED display
- Self-Centering Rim Clamps with 24" rim diameter clamping capacity.
- Software SBA 16.49 suscription for 12 months

## Alignment accesories:

Stiring
Wheel Hold

Brake Pedal Depressor

2 year Parts Warranty