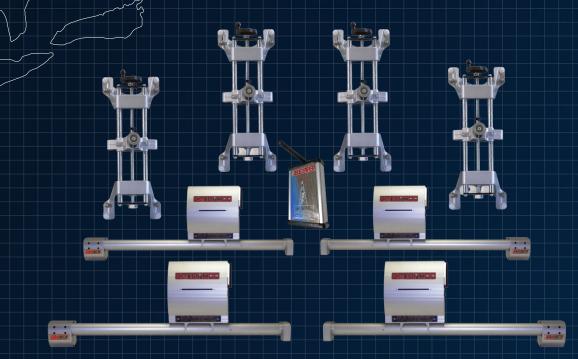

## 

- Sturdy all-aluminum cabinet
- Straight arm wheel units for cars and light trucks
- 8-Sensor 2.4Ghz Wireless operation
- PC with 32" 1920x1080 LED display
- Self-Centering Rim Clamps with 24" rim diameter clamping capacity.
- Software SBA 16.49 suscription for 12 months